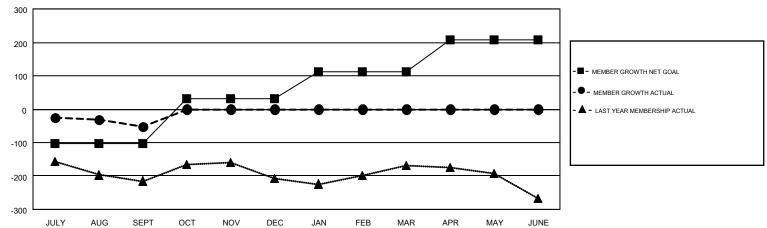

## GMT MONTHLY MEMBERSHIP PROGRESS REPORT

Results as of: 9/30/2018

Multiple District 33

**LOCATION: MASSACHUSETTS** 

GMT: MAHESH CHITNIS

GMT CA 1

| Clubs         |               |           |               | Members               |                           |                         |                                              |  |
|---------------|---------------|-----------|---------------|-----------------------|---------------------------|-------------------------|----------------------------------------------|--|
|               | RESULTS FOR   | 2018-2019 |               | RESULTS FOR 2018-2019 |                           |                         |                                              |  |
| QUARTER       | NEW CLUB GOAL | NEW CLUBS | DROPPED CLUBS | QUARTER               | MEMBER GROWTH NET<br>GOAL | MEMBER GROWTH<br>ACTUAL | DROPPED MEMBERS ACTUAL (including transfers) |  |
| JULY/AUG/SEPT | 0             | 0         | 0             | JULY/AUG/SEPT         | -104                      | 91                      | 134                                          |  |
| OCT/NOV/DEC   | 1             | 0         | 0             | OCT/NOV/DEC           | 136                       | 0                       | 0                                            |  |
| JAN/FEB/MAR   | 3             | 0         | 0             | JAN/FEB/MAR           | 80                        | 0                       | 0                                            |  |
| APR/MAY/JUNE  | 0             | 0         | 0             | APR/MAY/JUNE          | 96                        | 0                       | 0                                            |  |